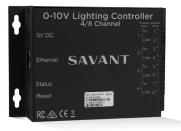

#### WIRED 0-10V LOW VOLTAGE CONTROLLER

Savant's stand alone 0-10V Low Voltage Controllers pair perfectly with USAI Lighting fixtures allowing for both intensity control, as well as dual output options for Tunable White. 0-10V lighting provides superior dimming to traditional phase dimming using more traditional wiring.

#### **KEY FEATURES**

- 8 Outputs, up to 64 fixtures or a maximum of 8 fixtures per output
- Note that a max of 32 USAI Lighting color select, tunable white fixtures per controller