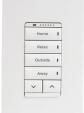

CONFIGURABLE KEYPAD: 3 BUTTON

CONFIGURABLE KEYPAD: 3 BUTTON

KEYPAD: 4 BUTTON

Room I Relax | Outside I ~ ^

Home I Relax I Outside I ~ ^

CONFIGURABLE KEYPAD: 4 BUTTON

CONFIGURABLE KEYPAD: 5 BUTTON CONFIGURABLE KEYPAD: 5 BUTTON

CONFIGURABLE **KEYPAD: 3 BUTTON** 

CONFIGURABLE KEYPAD: 4 BUTTON

..... Home I Relax I Outside I ~ ^

CONFIGURABLE KEYPAD: 4 BUTTON

CONFIGURABLE KEYPAD: 5 BUTTON

CONFIGURABLE KEYPAD: 5 BUTTON

CONFIGURABLE KEYPAD: 5 BUTTON