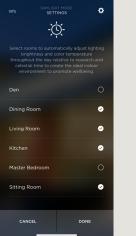

Designed to promote healthy living, your lights will seamlessly transition throughout the day to support your circadian rhythm.

Lights will automatically adjust to warmer temperatures in the morning and evening and cooler in the middle of the day.

Select from scientific defaults, or personalize the lighting experience suit your daily habits

CANCEL

Mode Status

**Room Selection** 