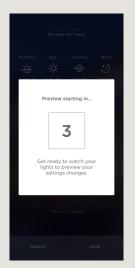

# A PERSONALIZED WELLNESS EXPERIENCE

Independently adjust timing, color temperature and intensity for bright white light during the day and warmer tones in the evening hours

After all adjustments are made, activate the **Preview Mode** to experience your 24-hour circadian settings in just 60 seconds

Personalization

Start Preview

Circadian Scenes