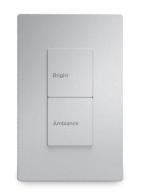

| Bright   |
|----------|
| -        |
| Ambiance |

CONFIGURABLE KEYPAD:2 BUTTON

CONFIGURABLE KEYPAD:2 BUTTON

CONFIGURABLE KEYPAD:4 BUTTON

CONFIGURABLE KEYPAD:5 BUTTON