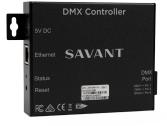

# WIRED DMX LOW VOLTAGE CONTROLLER

Savant's stand alone Wired DMX Low Voltage Controller allows for use of USAI Lighting's Infinite Color+ fixtures and Savant's pro grade light strips. Utilizing RDM setup could not be easier, which allows the controller to automatically discover all of the fixtures or strips on the channel.

#### **KEY FEATURES**

- Support for up to 32 fixtures or strips
- RDM support
- RJ45 DMX connection