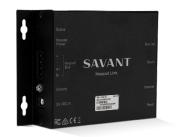

#### PANEL BRIDGE CONTROLLER

The Savant Panel Bridge acts as the primary interface between Savant Lighting and Energy Modules and the system's network. Each Panel Bridge communicates with up to 40 modules.