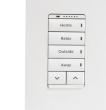

CONFIGURABLE KEYPAD: 3 BUTTON

CONFIGURABLE KEYPAD: 3 BUTTON

KEYPAD: 4 BUTTON

Room I Relax | Outside I ~ ^

Home I Relax I Outside I ~ ^

CONFIGURABLE KEYPAD: 4 BUTTON

CONFIGURABLE KEYPAD: 5 BUTTON CONFIGURABLE KEYPAD: 5 BUTTON