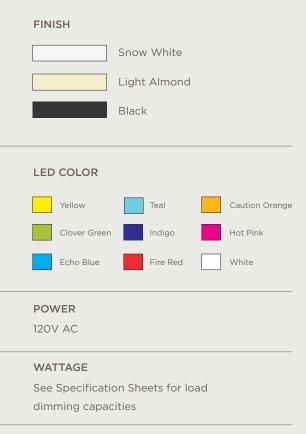

| FACEPI | LATE | FINISH |
|--------|------|--------|
|        |      |        |

SATIN

SW Satin White

#### LED COLOR

White

#### POWER

120V AC

#### WATTAGE

See Specification Sheets for load dimming capacities