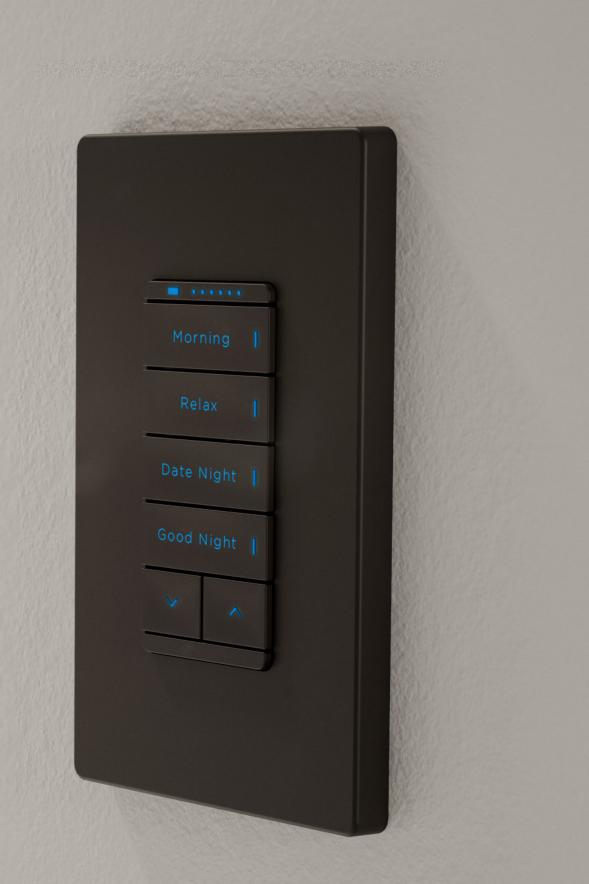

# SCENES ON A BUTTON

Create a favorite scene in the Savant Pro App and assign it to a button on a Metropolitan or Echo Keypad.

Custom Image

Edit Scenes

Create New Scene

Scene Timer

Shared Scene

Create the Scene you want or use a preexisting one, then choose which button to assign it to in your Savant Pro App.

\* \*

-ờ-

Brightness