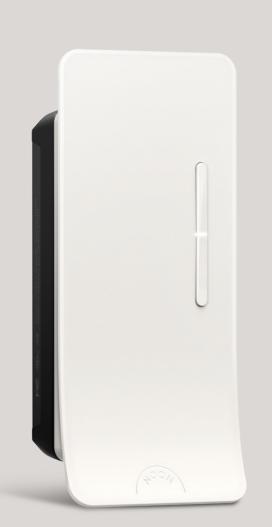

# NOON LINE VOLTAGE KEYPAD

Enhance everyday lighting with NOON's scene-based system. Award-winning, modern design and precision dimming makes a carefully-designed room look its best. NOON uses algorithms to detect bulb types and apply the perfect dimming curves to ensure no flicker or buzz.

#### KEY FEATURES

- Control up to 10 NOON Dimmers or Switches for every Director
- Glass touch screen with OLED display on Director
- One-touch control of room and whole-home scenes
- Control from anywhere
- Motion-sensor to activate Night Light
- Universal dimmer (INC/HAL, LED, ELV, MLV)
- 120V, requires neutral and ground wire
- Single pole, 3-way and 4-way
- WiFi and Bluetooth Low Energy
- Designed for use with the NOON App