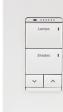

# SCENES ON A BUTTON

Create a favorite scene in the Savant Pro App and assign it to a button on a Metropolitan or Echo Keypad.

Custom Image

Edit Scenes

Create New Scene

Scene Timer

Shared Scene

Create the Scene you want or use a preexisting one, then choose which button to assign it to in your Savant Pro App.

\* \*

-ờ-

Brightness