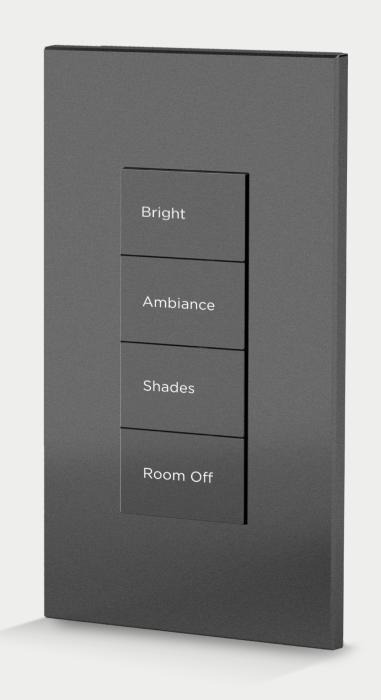

# ASCEND STYLE LOW VOLTAGE KEYPAD

Ascend Style Low Voltage Keypads are available in 3 different button configurations and 8 finishes. These high-end keypads are designed to be easily read from standing height. Backlit engraving can be set to one of 9 different colors.

# SCENES ON A BUTTON

Create a favorite scene in the Savant Pro App and assign it to a button on a Metropolitan or Echo Keypad.

Custom Image