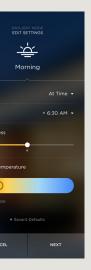

Designed to promote healthy living, your lights will seamlessly transition throughout the day to support your circadian rhythm.

Lights will automatically adjust to warmer temperatures in the morning and evening and cooler in the middle of the day.

Select from scientific defaults, or personalize the lighting experience suit your daily habits

CANCEL

Mode Status

**Room Selection** 