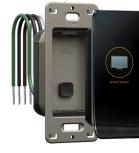

## SIMPLIFIED INSTALLATION

Savant's Lighting and Energy Modules are designed to be installed into standard electrical panels, eliminating the need for large, costly proprietary panels.

## THE PANEL BRIDGE CONTROLLER

Eliminates all low voltage wiring inside the panel simplifying installation and local inspection.

# MORE THAN TRADITIONAL LIGHTING CONTROL

Engineered by Savant and sister

company Racepoint Energy, the lighting and energy modules are designed to deliver control and energy management of lighting loads, as well as other electrical loads throughout the house.