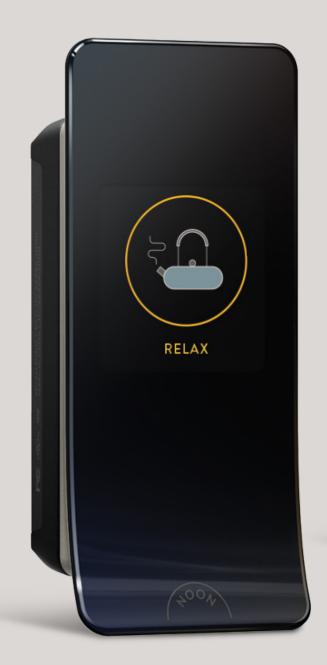

# A SCENE FOR EVERY MOMENT

Scenes are handy app settings that put lighting routines at your fingertips:

home arrival, bedtime and more.

# SCENES ON A BUTTON

Create a favorite scene in the Savant Pro App and assign it to a button on a Metropolitan or Echo Keypad.

Custom Image

# NOON LINE VOLTAGE KEYPAD

Enhance everyday lighting with NOON's scene-based system. Award-winning, modern design and precision dimming makes a carefully-designed room look its best. NOON uses algorithms to detect bulb types and apply the perfect dimming curves to ensure no flicker or buzz.