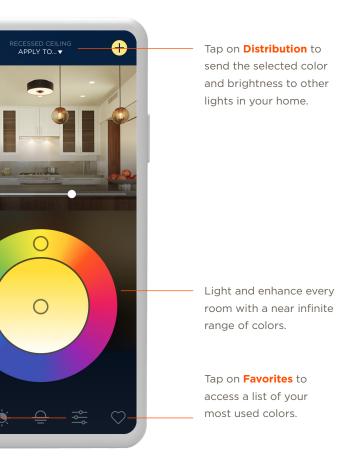

# TAKE CHARGE WITH TRUEIMAGE

WRGB Input

Distribution

Favorites

Designed to promote healthy living, Daylight Mode enables your lights to seamlessly transition throughout the day to support your circadian rhythm.