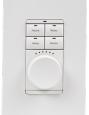

# METROPOLITAN STYLE LOW VOLTAGE KEYPAD

Metropolitan Style Line Voltage Keypads are available with multiple options plus our classic, intuitive dial for dimming or volume control.

32 loads with S2 Hosts, 64 loads with Smart Hosts and unlimited load count with the Pro and Super Pro Hosts

DIAL KEYPAD: 4 BUTTON

SWITCH

4 BUTTON

AUXILIARY CONTROL

6 BUTTON