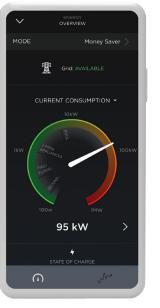

Homeowners can use this data to monitor energy usage trends, see real-time consumption and activate pre-defined Energy Modes. Energy Modes are like Savant Scenes for energy consumption.

Pair the Savant System with Racepoint Energy Solar Panels and battery storage systems and homeowners can now manage energy generation, storage and consumption.

# ENERGY MODES

savant.com

© 2021 Savant Systems, Inc. All rights reserved.