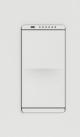

# ASCEND STYLE LOW VOLTAGE KEYPAD

Ascend Style Low Voltage Keypads are available in 3 different button configurations and 8 finishes. These high-end keypads are designed to be easily read from standing height. Backlit engraving can be set to one of 9 different colors.

CONFIGURABLE KEYPAD: 3 BUTTON

CONFIGURABLE KEYPAD: 3 BUTTON

KEYPAD: 4 BUTTON

Room I Relax | Outside I ~ ^

Home I Relax I Outside I ~ ^

CONFIGURABLE KEYPAD: 4 BUTTON

CONFIGURABLE KEYPAD: 5 BUTTON CONFIGURABLE KEYPAD: 5 BUTTON