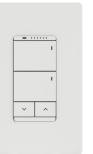

# ECHO STYLE LINE VOLTAGE KEYPAD

Echo Style Line Voltage Keypads are available with multiple, field configurable options plus our classic, intuitive dial for dimming or volume control.

CONFIGURABLE **KEYPAD: 3 BUTTON** 

CONFIGURABLE **KEYPAD: 3 BUTTON** 

CONFIGURABLE KEYPAD: 4 BUTTON

..... Home I Relax I Outside I ~ ^

CONFIGURABLE KEYPAD: 4 BUTTON

CONFIGURABLE KEYPAD: 5 BUTTON

CONFIGURABLE KEYPAD: 5 BUTTON

CONFIGURABLE KEYPAD: 5 BUTTON

CONFIGURABLE KEYPAD: 6 BUTTON DIAL KEYPAD: 4 BUTTON

FAN CONTROL PADDLE KEYPAD: 2 BUTTON

Configurable and Paddle keypads are available with adaptive dimming, forward phase (MLV) dimming and switching

AUXILIARY CONTROL