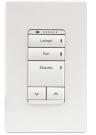

# ECHO STYLE LINE VOLTAGE KEYPAD

Echo Style Line Voltage Keypads are available with multiple, field configurable options plus our classic, intuitive dial for dimming or volume control.

CONFIGURABLE **KEYPAD: 3 BUTTON** 

CONFIGURABLE **KEYPAD: 3 BUTTON** 

CONFIGURABLE KEYPAD: 4 BUTTON

..... Home I Relax I Outside I ~ ^

CONFIGURABLE KEYPAD: 4 BUTTON

CONFIGURABLE KEYPAD: 5 BUTTON

CONFIGURABLE KEYPAD: 5 BUTTON

CONFIGURABLE KEYPAD: 5 BUTTON