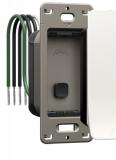

### LOW VOLTAGE POWER MODULE ENCLOSURE

Provides wired power and communication for up to 40 Savant Low Voltage Keypads. The keypad power and control module is designed to be installed inside the Low Voltage Power Module Enclosure. Up to 3 modules can be installed into the power module enclosure or can be mixed with Savant 5 Shade Power Modules.

### 10 KEYPAD POWER AND CONTROL MODULE

Provides wired power and communication for up to 10 Savant Low Voltage Keypads making it a great solution for smaller projects.