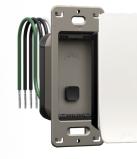

## SIMPLIFIED INSTALLATION

Savant's Lighting and Energy Modules are designed to be installed into standard electrical panels, eliminating the need for large, costly proprietary panels.

## THE PANEL BRIDGE CONTROLLER

Eliminates all low voltage wiring inside the panel simplifying installation and local inspection.

# MORE THAN TRADITIONAL LIGHTING CONTROL

Engineered by Savant and sister

company Racepoint Energy, the lighting and energy modules are designed to deliver control and energy management of lighting loads, as well as other electrical loads throughout the house.