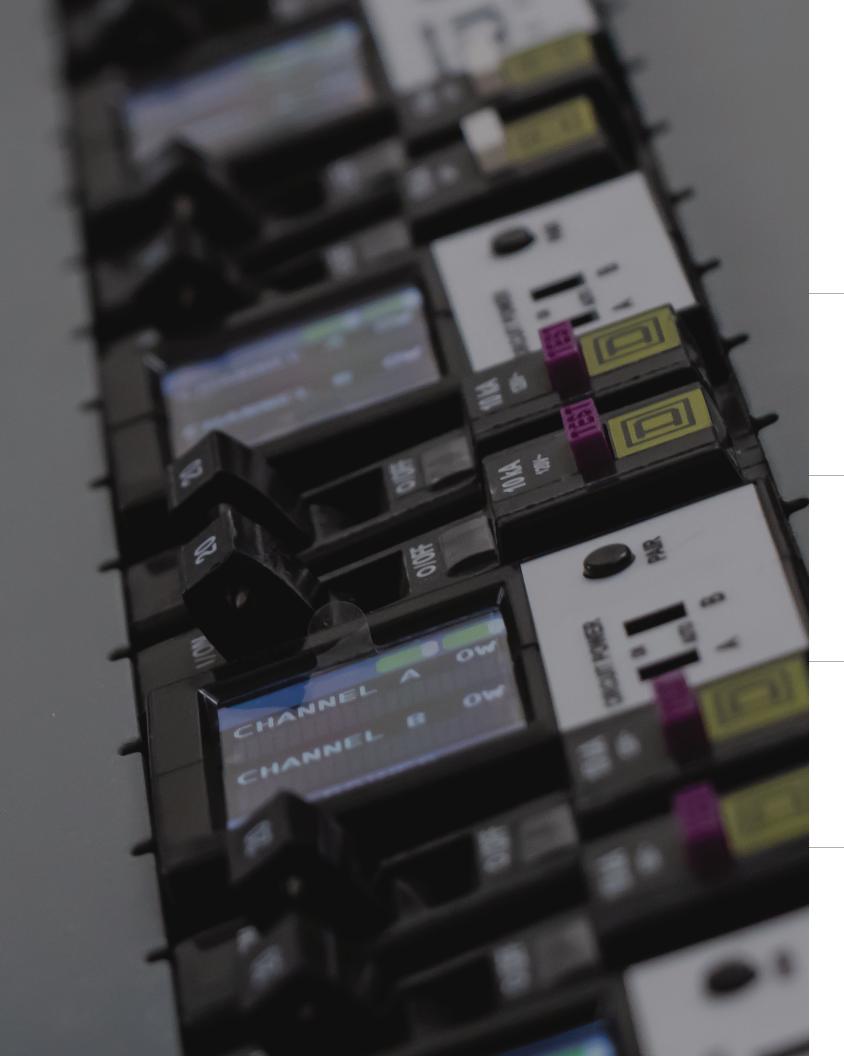

## SIMPLIFIED INSTALLATION

Savant's Lighting and Energy Modules are designed to be installed into standard electrical panels, eliminating the need for large, costly proprietary panels.

## THE PANEL BRIDGE CONTROLLER

Eliminates all low voltage wiring inside the panel simplifying installation and local inspection.

# MORE THAN TRADITIONAL LIGHTING CONTROL

Engineered by Savant and sister

company Racepoint Energy, the lighting and energy modules are designed to deliver control and energy management of lighting loads, as well as other electrical loads throughout the house.

# LIGHTING AND ENERGY MODULES