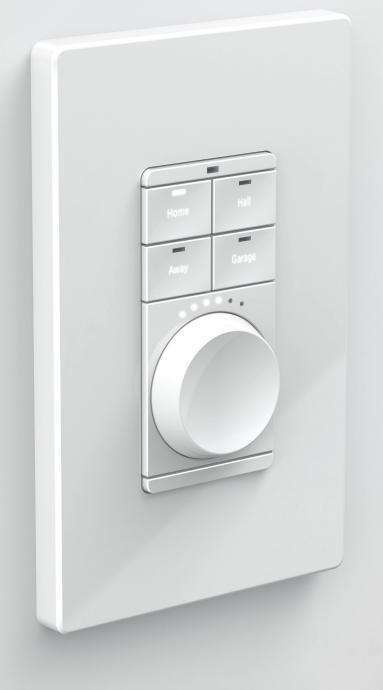

# METROPOLITAN STYLE LOW VOLTAGE KEYPAD

Metropolitan Style Line Voltage Keypads are available with multiple options plus our classic, intuitive dial for dimming or volume control.

32 loads with S2 Hosts, 64 loads with Smart Hosts and unlimited load count with the Pro and Super Pro Hosts