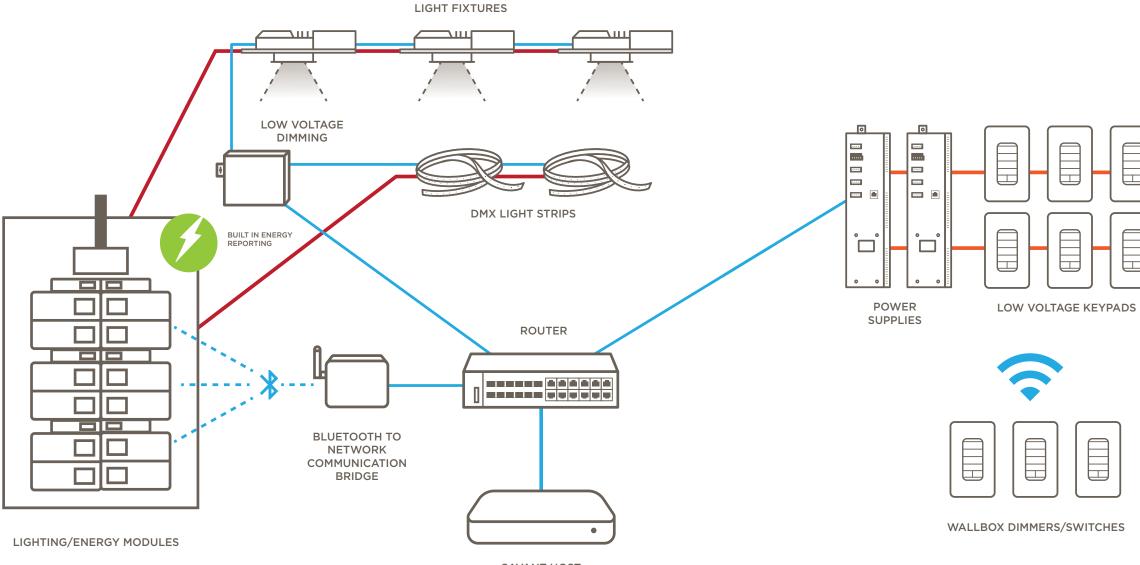

# FLEXIBLE SYSTEM ARCHITECTURE

SAVANT HOST

APP CONTROL

## SIMPLIFIED INSTALLATION

Savant's Lighting and Energy Modules are designed to be installed into standard electrical panels, eliminating the need for large, costly proprietary panels.

## THE PANEL BRIDGE CONTROLLER

Eliminates all low voltage wiring inside the panel simplifying installation and local inspection.

# MORE THAN TRADITIONAL LIGHTING CONTROL

Engineered by Savant and sister

company Racepoint Energy, the lighting and energy modules are designed to deliver control and energy management of lighting loads, as well as other electrical loads throughout the house.

Connect large appliances, outlets, pool pumps and other electrical loads up to 30 Amps to one of Savant's relay modules and deliver energy consumption data across the whole home.

# LIGHTING AND ENERGY MODULES

# LOW VOLTAGE CONTROLLERS

#### PANEL BRIDGE CONTROLLER

The Savant Panel Bridge acts as the primary interface between Savant Lighting and Energy Modules and the system's network. Each Panel Bridge communicates with up to 40 modules.

# POWER SUPPLIES AND ACCESSORIES