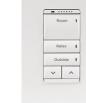

# ASCEND STYLE LOW VOLTAGE KEYPAD

Ascend Style Low Voltage Keypads are available in 3 different button configurations and 8 finishes. These high-end keypads are designed to be easily read from standing height. Backlit engraving can be set to one of 9 different colors.

CONFIGURABLE KEYPAD: 3 BUTTON

CONFIGURABLE KEYPAD: 3 BUTTON

KEYPAD: 4 BUTTON

Room I Relax | Outside I ~ ^

Home I Relax I Outside I ~ ^

CONFIGURABLE KEYPAD: 4 BUTTON

CONFIGURABLE KEYPAD: 5 BUTTON CONFIGURABLE KEYPAD: 5 BUTTON