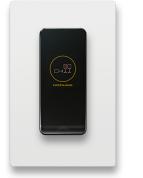

# THE NEXT GENERATION OF LIGHTING CONTROL

SAVANT LIGHTING CONTROL PRODUCT GUIDE

0"

L B OW

SHANNEL

EHANNEL B

Exclusive TrueImage technology delivers sophisticated lighting control with true-to-life images. Use the Savant Pro App to take photos of lighting in every room. Simply touch the image of the lights to adjust color and brightness in real time.

For a personal and intuitive experience use photos to control the lights throughout your home.

Tap on the **Image** of the light to toggle it on and off.

Tap on the **Sliders** to access WRGB control of your lights, which allow for extremely detailed color selection.

# TAKE CHARGE WITH TRUEIMAGE

WRGB Input

Distribution

Favorites

Designed to promote healthy living, Daylight Mode enables your lights to seamlessly transition throughout the day to support your circadian rhythm.