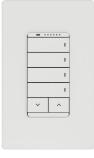

# METROPOLITAN STYLE LOW VOLTAGE KEYPAD

Metropolitan Style Line Voltage Keypads are available with multiple options plus our classic, intuitive dial for dimming or volume control.

32 loads with S2 Hosts, 64 loads with Smart Hosts and unlimited load count with the Pro and Super Pro Hosts

DIAL KEYPAD: 4 BUTTON

SWITCH

4 BUTTON

AUXILIARY CONTROL

6 BUTTON