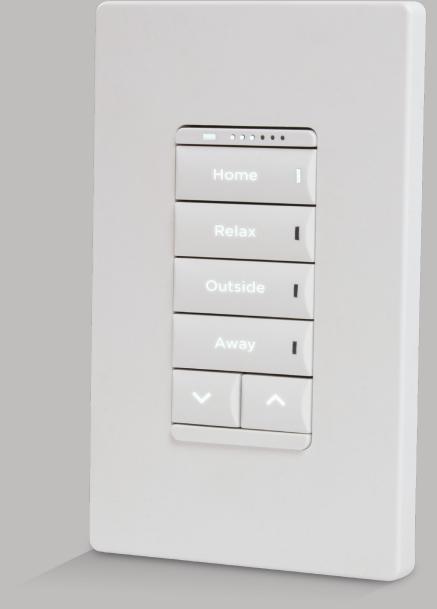

# ASCEND STYLE LOW VOLTAGE KEYPAD

Ascend Style Low Voltage Keypads are available in 3 different button configurations and 8 finishes. These high-end keypads are designed to be easily read from standing height. Backlit engraving can be set to one of 9 different colors.

CONFIGURABLE KEYPAD: 3 BUTTON

CONFIGURABLE KEYPAD: 3 BUTTON

KEYPAD: 4 BUTTON

Room I Relax | Outside I ~ ^

Home I Relax I Outside I ~ ^

CONFIGURABLE KEYPAD: 4 BUTTON

CONFIGURABLE KEYPAD: 5 BUTTON CONFIGURABLE KEYPAD: 5 BUTTON