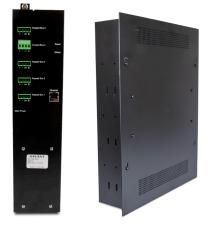

## SIMPLIFIED INSTALLATION

Savant's Lighting and Energy Modules are designed to be installed into standard electrical panels, eliminating the need for large, costly proprietary panels.

# MORE THAN TRADITIONAL LIGHTING CONTROL

Engineered by Savant and sister

company Racepoint Energy, the lighting and energy modules are designed to deliver control and energy management of lighting loads, as well as other electrical loads throughout the house.