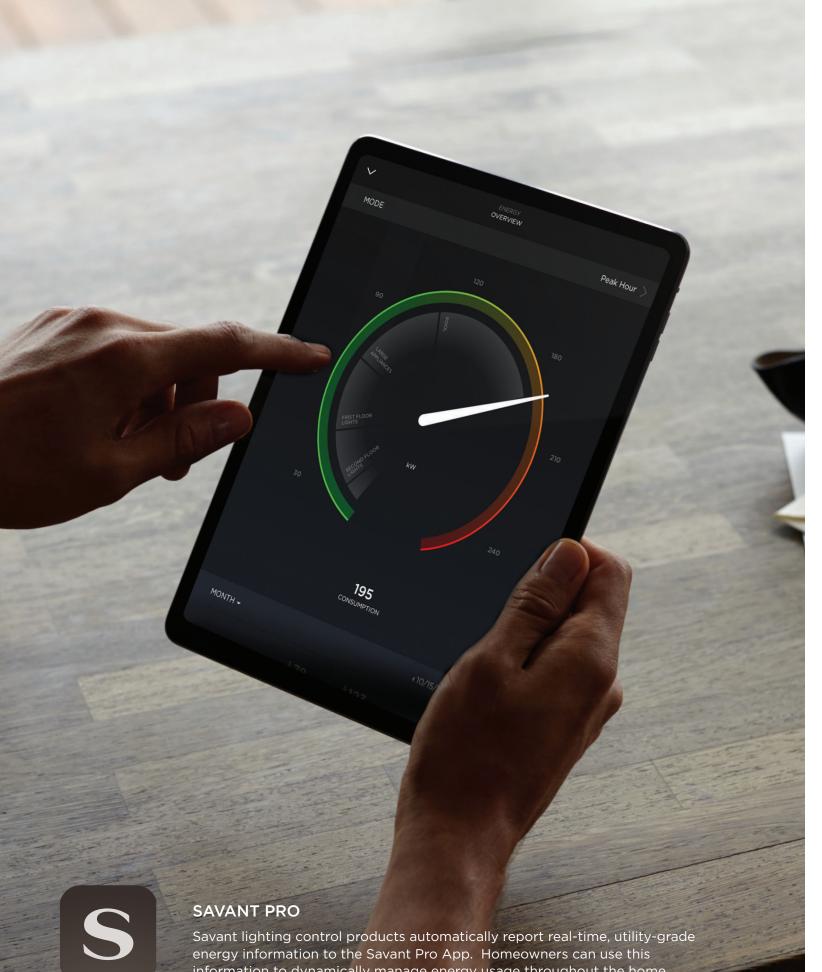

# ENERGY SERVICE IN SAVANT PRO APP

In addition to sophisticated lighting control features including TrueImage, WRGB color settings and Daylight Mode, the Savant Pro App provides real-time, utility grade energy information.

Homeowners can use this data to monitor energy usage trends, see real-time consumption and activate pre-defined Energy Modes. Energy Modes are like Savant Scenes for energy consumption.

Pair the Savant System with Racepoint Energy Solar Panels and battery storage systems and homeowners can now manage energy generation, storage and consumption.

# MONITORING

information to dynamically manage energy usage throughout the home.