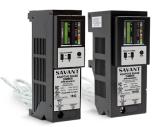

# DUAL ADAPTIVE PHASE DIMMER

Designed for use with a variety of loads, with control capability for dimming two loads up to 500 VA. Automatically reports energy usage into the Savant Pro App for flexible load management. Compatible with either QO or Homeline style electrical panels.

# DUAL FORWARD PHASE DIMMER

Designed for use with loads that require forward phase dimming including Magnetic Low Voltage. Control capability for dimming two loads up to 300 VA or a single load at 600VA. Automatically reports energy usage into the Savant Pro App for flexible load management. Compatible with either QO or Homeline style electrical panels.

## **DUAL RELAY 20 AMP**

The Dual Relay 20 Amp Module is designed to control two 120V circuit loads, and can readily switch two 20A loads independently including lighting, plug loads or any other electrical appliance up to 20 Amps. Automatically reports energy usage into the Savant Pro App for flexible load management. Compatible with either QO or Homeline style electrical panels.

## SINGLE RELAY 240V 30 AMP

The Single Relay 240V 30 Amp Module is designed to control a single 240V circuit load, and can readily switch a single 30 Amp load for large appliances. Automatically reports energy usage into the Savant Pro App for flexible load management. Compatible with either QO or Homeline style electrical panels.