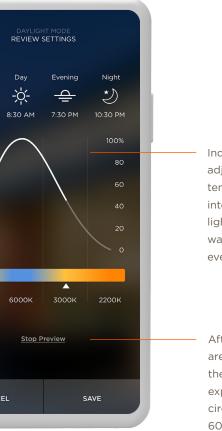

# A PERSONALIZED WELLNESS EXPERIENCE

Independently adjust timing, color temperature and intensity for bright white light during the day and warmer tones in the evening hours

After all adjustments are made, activate the **Preview Mode** to experience your 24-hour circadian settings in just 60 seconds

Personalization

Start Preview

Circadian Scenes