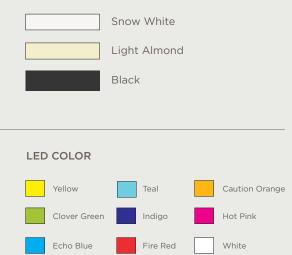

# METROPOLITAN STYLE LINE VOLTAGE KEYPAD

Metropolitan Style Line Voltage Keypads are available with multiple options plus our classic, intuitive dial for dimming or volume control.

| FINISH                                                                          |  |  |  |  |
|---------------------------------------------------------------------------------|--|--|--|--|
| Snow White                                                                      |  |  |  |  |
| Light Almond                                                                    |  |  |  |  |
| Black                                                                           |  |  |  |  |
| DIdCK                                                                           |  |  |  |  |
| <br>                                                                            |  |  |  |  |
| LED COLOR                                                                       |  |  |  |  |
| Yellow Teal Caution Orange                                                      |  |  |  |  |
| Clover Green Indigo Hot Pink                                                    |  |  |  |  |
| Echo Blue Fire Red White                                                        |  |  |  |  |
| <br>POWER                                                                       |  |  |  |  |
| 120V AC                                                                         |  |  |  |  |
| WATTAGE                                                                         |  |  |  |  |
| See Specification Sheets for load                                               |  |  |  |  |
| dimming capacities                                                              |  |  |  |  |
| COMMUNICATION                                                                   |  |  |  |  |
| Wireless                                                                        |  |  |  |  |
| CONTROL                                                                         |  |  |  |  |
| • Adaptive Dimming                                                              |  |  |  |  |
| • Forward Phase (MLV) Dimming                                                   |  |  |  |  |
| • Switch                                                                        |  |  |  |  |
| • Auxiliary                                                                     |  |  |  |  |
| • Fan Control                                                                   |  |  |  |  |
| FACEPLATE OPTIONS                                                               |  |  |  |  |
| Savant offers screwless                                                         |  |  |  |  |
| faceplates from 1 - 4 gangs                                                     |  |  |  |  |
| KEY FEATURES                                                                    |  |  |  |  |
| <ul> <li>Traditional sized opening -</li> </ul>                                 |  |  |  |  |
| matching faceplates available,                                                  |  |  |  |  |
| or add your own decorative faceplate <ul> <li>Ambient light sensor -</li> </ul> |  |  |  |  |
| Button LEDs dim or brighten based                                               |  |  |  |  |
| on the amount of light in the room                                              |  |  |  |  |
| • Savant Control - More than just                                               |  |  |  |  |
| lighting, buttons can control audio,                                            |  |  |  |  |
| video, shades, climate and more, plus                                           |  |  |  |  |