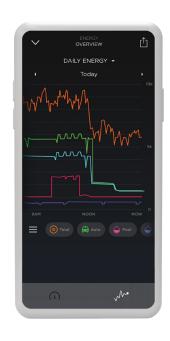

Homeowners can use this data to monitor energy usage trends, see real-time consumption and activate pre-defined Energy Modes. Energy Modes are like Savant Scenes for energy consumption.

Pair the Savant System with Racepoint Energy Solar Panels and battery storage systems and homeowners can now manage energy generation, storage and consumption.

# HISTORY