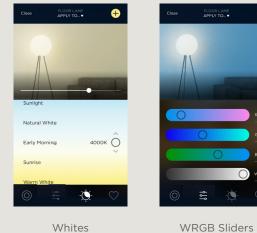

For a personal and intuitive experience use photos to control the lights throughout your home.

Tap on the **Image** of the light to toggle it on and off.

Tap on the **Sliders** to access WRGB control of your lights, which allow for extremely detailed color selection.

# TAKE CHARGE WITH TRUEIMAGE

WRGB Input

Distribution

Favorites

Designed to promote healthy living, Daylight Mode enables your lights to seamlessly transition throughout the day to support your circadian rhythm.