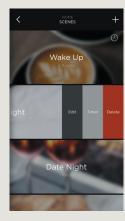

# A SCENE FOR EVERY MOMENT

Scenes are handy app settings that put lighting routines at your fingertips:

home arrival, bedtime and more.