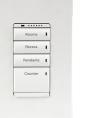

# ECHO STYLE LOW VOLTAGE KEYPAD

Echo Style Low Voltage Keypads are available in 10 different button configurations and three finishes. They are designed to be easily read from standing height and backlit engraving can be set to one of 9 different colors.