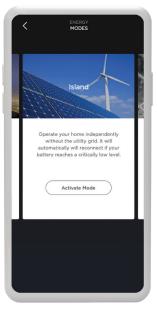

Homeowners can use this data to monitor energy usage trends, see real-time consumption and activate pre-defined Energy Modes. Energy Modes are like Savant Scenes for energy consumption.

Pair the Savant System with Racepoint Energy Solar Panels and battery storage systems and homeowners can now manage energy generation, storage and consumption.

# ENERGY MODES

savant.com

© 2021 Savant Systems, Inc. All rights reserved.