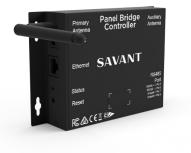

## THE PANEL BRIDGE CONTROLLER

Eliminates all low voltage wiring inside the panel simplifying installation and local inspection.

#### PANEL BRIDGE CONTROLLER

The Savant Panel Bridge acts as the primary interface between Savant Lighting and Energy Modules and the system's network. Each Panel Bridge communicates with up to 40 modules.