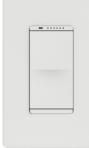

# NOON LINE VOLTAGE KEYPAD

Enhance everyday lighting with NOON's scene-based system. Award-winning, modern design and precision dimming makes a carefully-designed room look its best. NOON uses algorithms to detect bulb types and apply the perfect dimming curves to ensure no flicker or buzz.

#### KEY FEATURES

- Control up to 10 NOON Dimmers or Switches for every Director
- Glass touch screen with OLED display on Director
- One-touch control of room and whole-home scenes
- Control from anywhere
- Motion-sensor to activate Night Light
- Universal dimmer (INC/HAL, LED, ELV, MLV)
- 120V, requires neutral and ground wire
- Single pole, 3-way and 4-way
- WiFi and Bluetooth Low Energy
- Designed for use with the NOON App