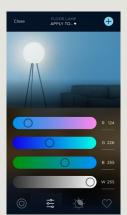

For a personal and intuitive experience use photos to control the lights throughout your home.

Tap on the **Image** of the light to toggle it on and off.

Tap on the **Sliders** to access WRGB control of your lights, which allow for extremely detailed color selection.

# TAKE CHARGE WITH TRUEIMAGE

WRGB Input

Distribution

Favorites

Designed to promote healthy living, Daylight Mode enables your lights to seamlessly transition throughout the day to support your circadian rhythm.