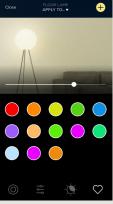

# THE NEXT GENERATION OF LIGHTING CONTROL

SAVANT LIGHTING CONTROL PRODUCT GUIDE

0"

L B OW

SHANNEL

EHANNEL B

Exclusive TrueImage technology delivers sophisticated lighting control with true-to-life images. Use the Savant Pro App to take photos of lighting in every room. Simply touch the image of the lights to adjust color and brightness in real time.

For a personal and intuitive experience use photos to control the lights throughout your home.

Tap on the **Image** of the light to toggle it on and off.

Tap on the **Sliders** to access WRGB control of your lights, which allow for extremely detailed color selection.

# TAKE CHARGE WITH TRUEIMAGE

WRGB Input

Distribution

Favorites

Designed to promote healthy living, Daylight Mode enables your lights to seamlessly transition throughout the day to support your circadian rhythm.