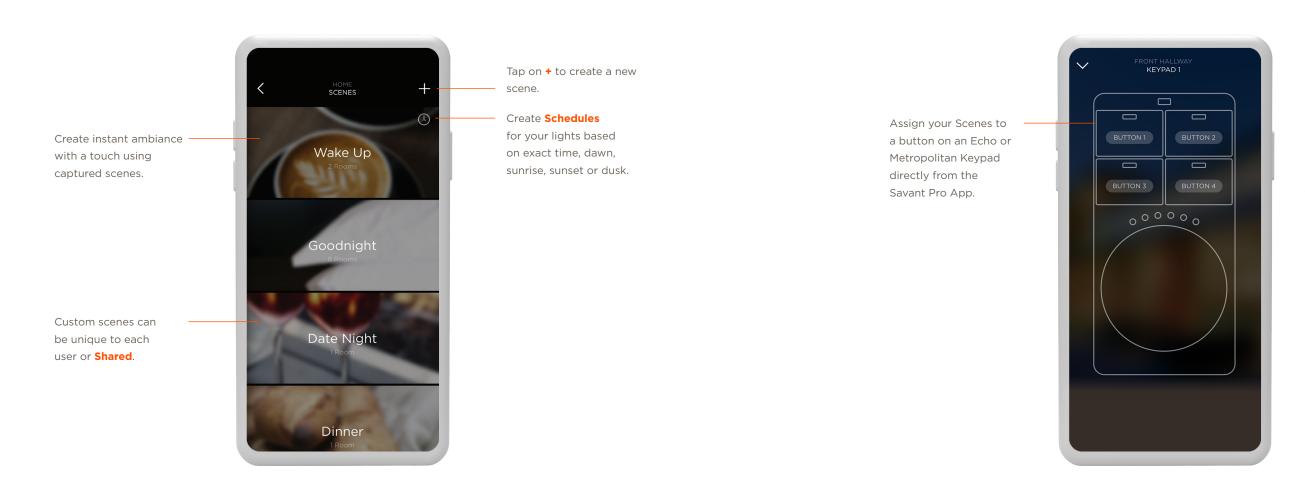

# A SCENE FOR EVERY MOMENT

Scenes are handy app settings that put lighting routines at your fingertips:

home arrival, bedtime and more.

# SCENES ON A BUTTON

Create a favorite scene in the Savant Pro App and assign it to a button on a Metropolitan or Echo Keypad.

Custom Image

Edit Scenes

Create New Scene

Scene Timer

Shared Scene

Create the Scene you want or use a preexisting one, then choose which button to assign it to in your Savant Pro App.

\* \*

-ờ-

Brightness