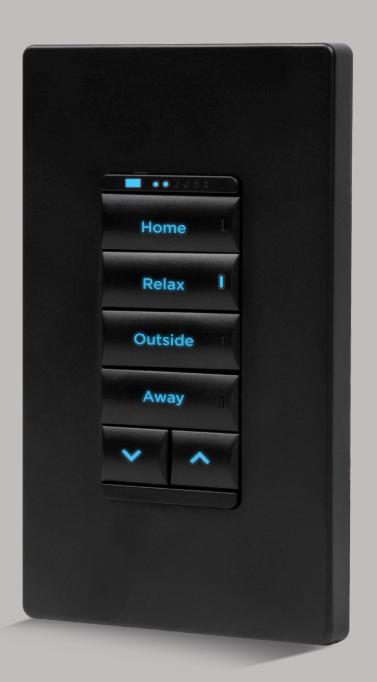

# ECHO STYLE LOW VOLTAGE KEYPAD

Echo Style Low Voltage Keypads are available in 10 different button configurations and three finishes. They are designed to be easily read from standing height and backlit engraving can be set to one of 9 different colors.

# SCENES ON A BUTTON

Create a favorite scene in the Savant Pro App and assign it to a button on a Metropolitan or Echo Keypad.

Custom Image