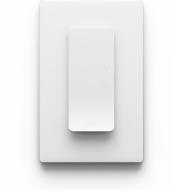

# NOON LINE VOLTAGE KEYPAD

Enhance everyday lighting with NOON's scene-based system. Award-winning, modern design and precision dimming makes a carefully-designed room look its best. NOON uses algorithms to detect bulb types and apply the perfect dimming curves to ensure no flicker or buzz.

#### KEY FEATURES

- Control up to 10 NOON Dimmers or Switches for every Director
- Glass touch screen with OLED display on Director
- One-touch control of room and whole-home scenes
- Control from anywhere
- Motion-sensor to activate Night Light
- Universal dimmer (INC/HAL, LED, ELV, MLV)
- 120V, requires neutral and ground wire
- Single pole, 3-way and 4-way
- WiFi and Bluetooth Low Energy
- Designed for use with the NOON App